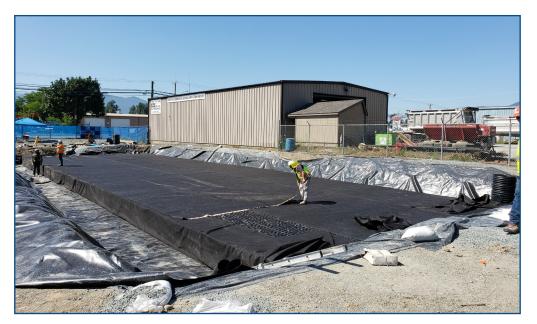

## **CASE STUDIES**

Volkswagen, Chilliwack BC: Stormwater Detention System

This site required increased onsite storage required by the Municipality, high water table & constant heavy traffic loading on the tank. We used the Graf EcoBloc Maxx block to create this 240 m<sup>3</sup> detention tank, complete with accessories like the manway extension in the photo below.