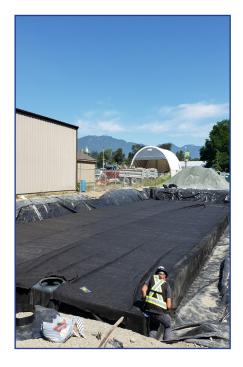

## **CASE STUDIES**

Volkswagen, Chilliwack BC: Stormwater Detention System

This site required increased onsite storage required by the Municipality, high water table & constant heavy traffic loading on the tank. We used the Graf EcoBloc Maxx block to create this 240 m<sup>3</sup> detention tank, complete with accessories like the manway extension in the photo below.