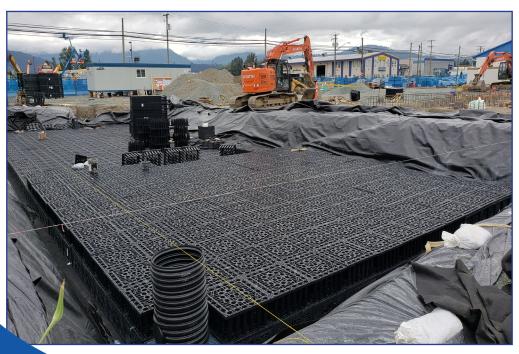

## **CASE STUDIES**

Volkswagen, Chilliwack BC: Stormwater Detention System

This site required increased onsite storage required by the Municipality, high water table & constant heavy traffic loading on the tank. We used the Graf EcoBloc Maxx block to create this 240 m<sup>3</sup> detention tank, complete with accessories like the manway extension in the photo below.

## BARR Product

Graf EcoBloc Maxx

1.800.665.4499 barrplastics.com